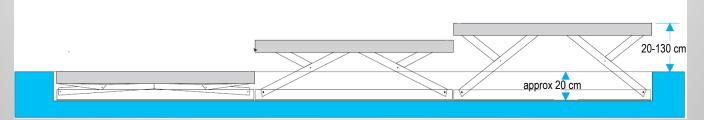

ck-friendly gas pressure spring support                                                                                                                       |  |  |
| Compakt-corner:              | included                                                                                                                                                        |  |  |
| Platform intermediate joint: | approx. 5 mm                                                                                                                                                    |  |  |
| Deep Installation pit:       | approx. 20 cm                                                                                                                                                   |  |  |

## **Pit & Platform Height**



## Accessories



## Accessories

| Surfaces         | beech wood blockboard | screen printing board | STAB lightplate                 | parquet covering          |
|------------------|-----------------------|-----------------------|---------------------------------|---------------------------|
|                  |                       |                       |                                 |                           |
|                  | grating cover         | linoleum cover        | laminate cover                  | needle felt inlay/ carpet |
|                  |                       |                       |                                 |                           |
| Ramps            |                       | ramp set              |                                 |