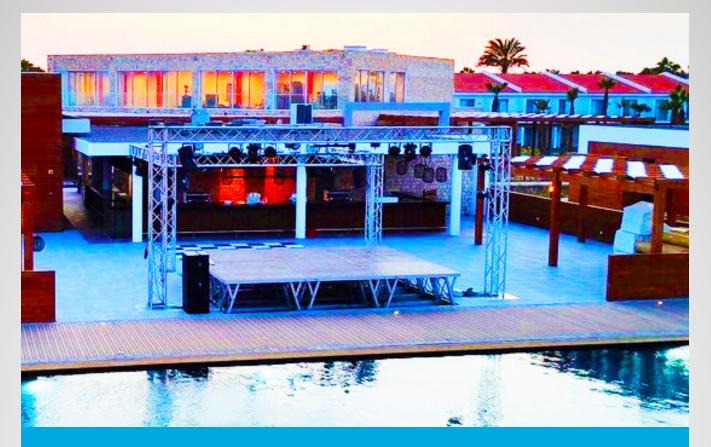

BÜTEC Servo Stage Platforms as flat stage surface or ascending spectator stand

BÜTEC Servo Stage Platforms with parquet flooring as concert stage

BÜTEC Servo Stage Platforms as retractable event stage at a pool system

BÜTEC Servo Stage Platforms as special design for the industry

BÜTEC Servo Stage Platforms as variable stage solution

BÜTEC Servo Stage Platforms as small stage in a restaurant

#### BÜTEC Servo Stage Platforms in a concert hall

BÜTEC Servo Stage Platforms as variable stage area in an event hall

Stage consisting of BÜTEC Servo Stage Platforms in extended condition

Variable stage solution with height adjustable BÜTEC Servo Stage Platforms