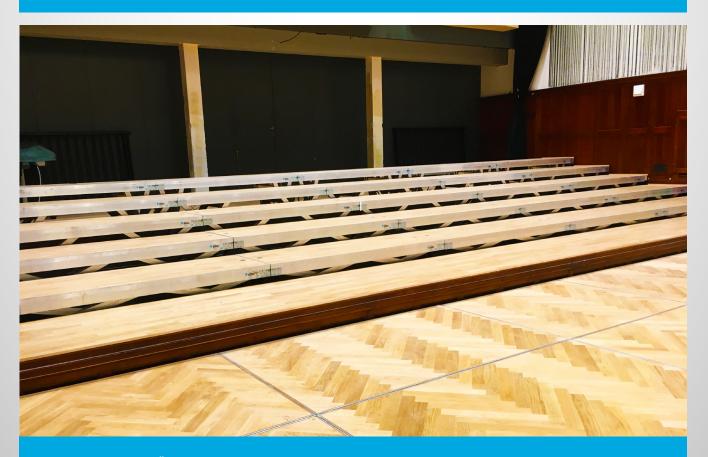

BÜTEC Servo Stage Platforms as flat stage surface or ascending spectator stand

BÜTEC Servo Stage Platforms with parquet flooring as concert stage

BÜTEC Servo Stage Platforms as retractable event stage at a pool system

#### BÜTEC Servo Stage Platforms in a concert hall

BÜTEC Servo Stage Platforms as variable stage area in an event hall

Stage consisting of BÜTEC Servo Stage Platforms in extended condition

Variable stage solution with height adjustable BÜTEC Servo Stage Platforms