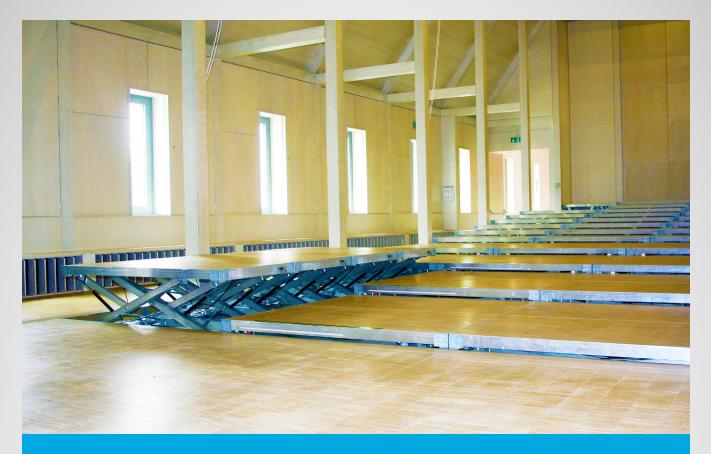

BÜTEC Servo Stage Platforms as flat stage surface or ascending spectator stand

BÜTEC Servo Stage Platforms with parquet flooring as concert stage

BÜTEC Servo Stage Platforms as retractable event stage at a pool system

BÜTEC Servo Stage Platforms as special design for the industry

BÜTEC Servo Stage Platforms as variable stage solution

BÜTEC Servo Stage Platforms as small stage in a restaurant

#### BÜTEC Servo Stage Platforms in a concert hall

BÜTEC Servo Stage Platforms as variable stage area in an event hall

Stage consisting of BÜTEC Servo Stage Platforms in extended condition

Variable stage solution with height adjustable BÜTEC Servo Stage Platforms