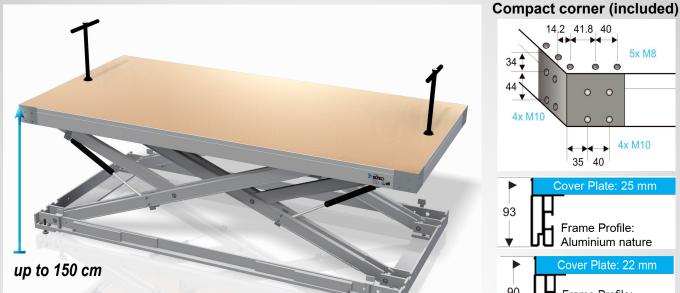

# **BÜTEC Compact Corner**

With BÜTEC compact corners made of zinc die-cast you have the possibility to mount accessories like railings and claddings fast and easy at the four corners of your BÜTEC platforms Servo Stage 1000 & 1500. By using threads M8 & M10 you can create strong and form-fit connections to the desired attachments.

If you choose the BÜTEC Servo Stage 1500 the BÜTEC compact corners are already included in delivery!

#### Compact corner (optional)

#### **Technical Data**

| Possible frame profiles:     | <ul> <li>BÜTEC Standard</li> <li>BÜTEC Standard Plus</li> <li>BÜTEC Eco</li> </ul>                                                                              |  |  |
|------------------------------|-----------------------------------------------------------------------------------------------------------------------------------------------------------------|--|--|
| Cover plates:                | beech wood blockboard (22 mm / 25 mm), screen printing board (22 mm / 24 mm), linoleum covering, parquet / laminate covering, carpet, needle felt and many more |  |  |
| Dimensions:                  | 2 x 1 m, special sizes and shapes possible                                                                                                                      |  |  |
| Loading capacity:            | up to 750 kg/m²                                                                                                                                                 |  |  |
| Height adjustment:           | 20, 40, 60, 80 & 100 cm (from floor level installation pit)                                                                                                     |  |  |
| Lifting support:             | back-friendly gas pressure spring support                                                                                                                       |  |  |
| Compakt-corner:              | at extra charge                                                                                                                                                 |  |  |
| Platform intermediate joint: | approx. 5 mm                                                                                                                                                    |  |  |
| Deep Installation pit:       | approx. 20 cm                                                                                                                                                   |  |  |