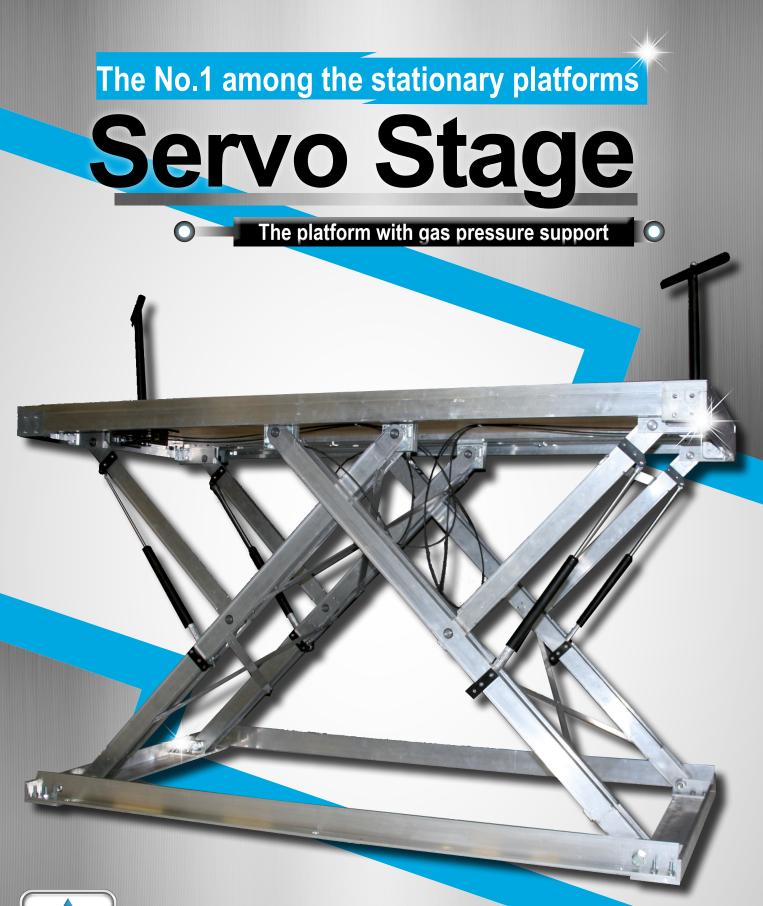

## **BÜTEC Servo Stage Platform**

This platform system is ideal for stationary stage construction, because it is flush with the surrounding plane and can be simply lifted up when necessary.

No blocked storage areas & no loss of time for transport! Designs adapted to the floor covering of the respective room are of course possible.

Servo Stage Platforms optionally offer all the advantages of the innovative compact corner - popular for plug-in leg platforms in professional use. Comparable to power steering when driving a car, gas pressure springs support the operation of the element from above. This saves power and makes adjustment easy - your back is protected when lifting and lowering.

The parallel running double scissors with subframe gives the construction the necessary stability.

The openings for adjustment are covered with metal caps and can be removed with the back of the special adjustment key (by means of a built-in magnet). Available with frame profiles Standard, Standard Plus & Eco.

Easy adjustment of the platform from above with an adjustment key, which also releases the cover.

Due to the gas pressure spring support BÜTEC Servo Stage Platforms can easily be locked at the desired height with the practical adjustment key.