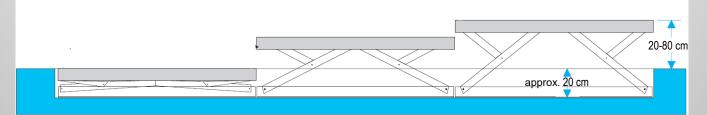

| back-friendly gas pressure spring support                                                                                                                       |  |  |
| Compakt-corner:              | at extra charge                                                                                                                                                 |  |  |
| Platform intermediate joint: | approx. 5 mm                                                                                                                                                    |  |  |
| Deep Installation pit:       | approx. 20 cm                                                                                                                                                   |  |  |

## Pit & Platform Height



# **BÜTEC Servo Stage 1500**





5x M8

C

## **Product Video**

Simply scan the adjacent code with your smartphone or click on it with the mouse pointer.

#### Quality. Made in Germany.



www.tuv.com ID 1000000000

#### **Technical Data**

| Possible frame profiles:     | BÜTEC Standard     BÜTEC Standard Plus     BÜTEC Eco                                                                                                            |  |  |
|------------------------------|-----------------------------------------------------------------------------------------------------------------------------------------------------------------|--|--|
| Cover plates:                | beech wood blockboard (22 mm / 25 mm), screen printing board (22 mm / 24 mm), linoleum covering, parquet / laminate cove