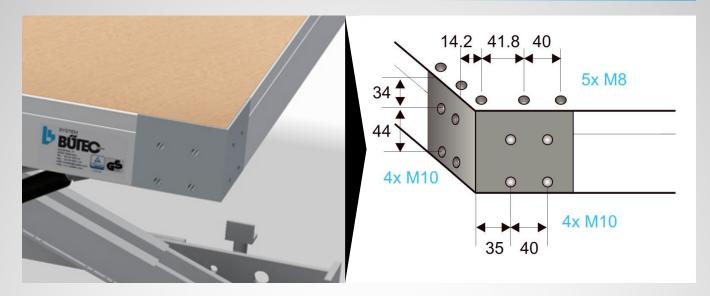

# **BÜTEC Compact Corner**

With BÜTEC compact corners made of zinc die-cast you have the possibility to mount accessories like railings and claddings fast and easy at the four corners of your BÜTEC platforms Servo Stage 1000 & 1500. By using threads M8 & M10 you can create strong and form-fit connections to the desired attachments.

If you choose the BÜTEC Servo Stage 1500 the BÜTEC compact corners are already included in delivery!