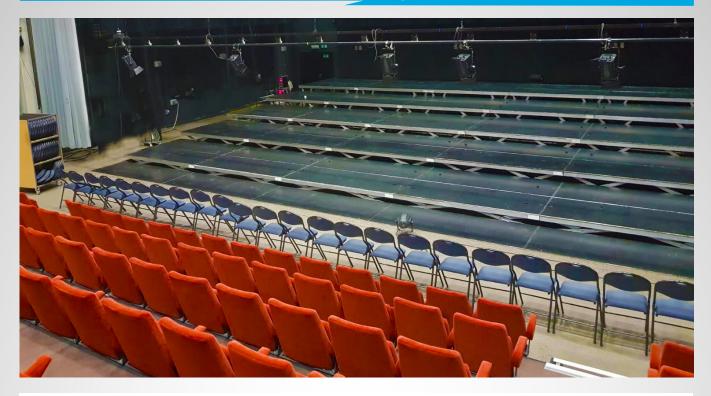

Especially suitable for the following locations: theatres, congress halls, town halls, community centres etc.

Height adjustable thanks to Scissor System

Step arrangement as grandstand or flat surface as stage possible.

#### BÜTEC Servo Stage Platforms in a concert hall

BÜTEC Servo Stage Platforms as variable stage area in an event hall

Stage consisting of BÜTEC Servo Stage Platforms in extended condition

Variable stage solution with height adjustable BÜTEC Servo Stage Platforms