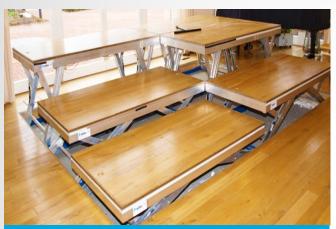

## **BÜTEC Servo Stage Platform**

This platform system is ideal for stationary stage construction, because it is flush with the surrounding plane and can be simply lifted up when necessary.

No blocked storage areas & no loss of time for transport! Designs adapted to the floor covering of the respective room are of course possible.

Servo Stage Platforms optionally offer all the advantages of the innovative compact corner - popular for plug-in leg platforms in professional use. Comparable to power steering when driving a car, gas pressure springs support the operation of the element from above. This saves power and makes adjustment easy - your back is protected when lifting and lowering.

The parallel running double scissors with subframe gives the construction the necessary stability.

The openings for adjustment are covered with metal caps and can be removed with the back of the special adjustment key (by means of a built-in magnet). Available with frame profiles Standard, Standard Plus & Eco.

Especially suitable for the following locations: theatres, congress halls, town halls, community centres etc.

Height adjustable thanks to Scissor System

Step arrangement as grandstand or flat surface as stage possible.