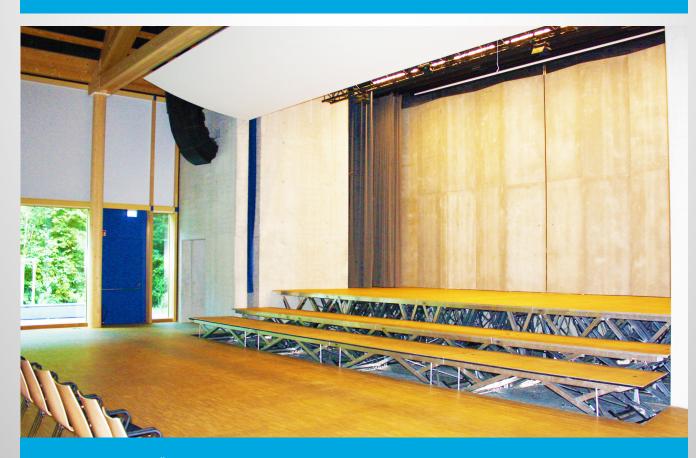

BÜTEC Servo Stage Platforms as flat stage surface or ascending spectator stand

BÜTEC Servo Stage Platforms with parquet flooring as concert stage

BÜTEC Servo Stage Platforms as retractable event stage at a pool system

BÜTEC Servo Stage Platforms as special design for the industry

BÜTEC Servo Stage Platforms as variable stage solution

BÜTEC Servo Stage Platforms as small stage in a restaurant