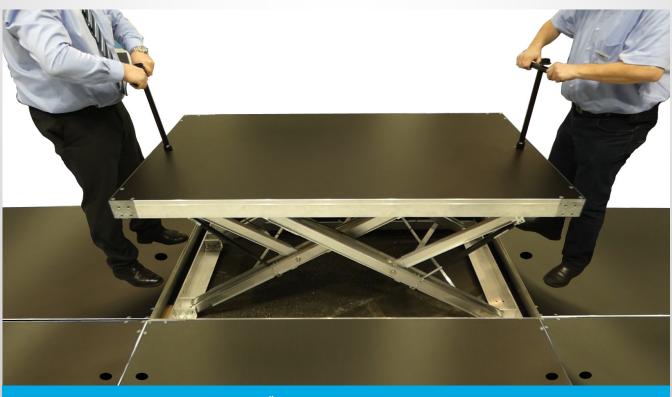

Servo Stage Platforms optionally offer all the advantages of the innovative compact corner - popular for plug-in leg platforms in professional use. Comparable to power steering when driving a car, gas pressure springs support the operation of the element from above. This saves power and makes adjustment easy - your back is protected when lifting and lowering.

The parallel running double scissors with subframe gives the construction the necessary stability.

The openings for adjustment are covered with metal caps and can be removed with the back of the special adjustment key (by means of a built-in magnet). Available with frame profiles Standard, Standard Plus & Eco.

Easy adjustment of the platform from above with an adjustment key, which also releases the cover.

Due to the gas pressure spring support BÜTEC Servo Stage Platforms can easily be locked at the desired height with the practical adjustment key.