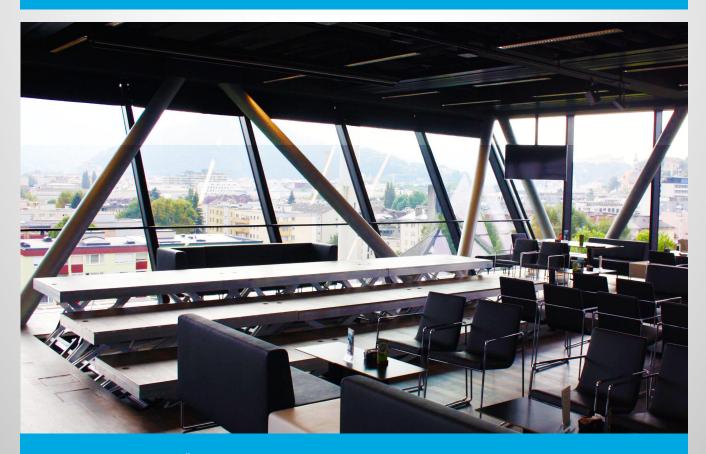

BÜTEC Servo Stage Platforms as special design for the industry

BÜTEC Servo Stage Platforms as variable stage solution

BÜTEC Servo Stage Platforms as small stage in a restaurant

BÜTEC Servo Stage Platforms as exhibition space in a bank branch

BÜTEC Servo Stage Platforms as variable stage area in an event hall

worldwide & internationally in use

Servo Stage

The platform with gas pressure support