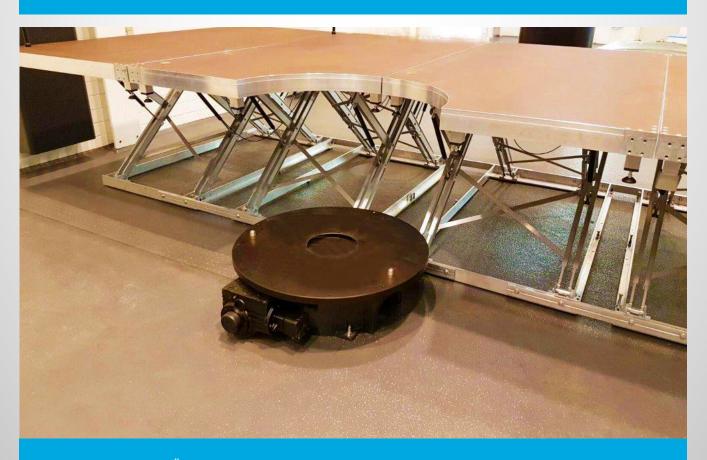

# **BÜTEC Compact Corner**

With BÜTEC compact corners made of zinc die-cast you have the possibility to mount accessories like railings and claddings fast and easy at the four corners of your BÜTEC platforms Servo Stage 1000 & 1500. By using threads M8 & M10 you can create strong and form-fit connections to the desired attachments.

If you choose the BÜTEC Servo Stage 1500 the BÜTEC compact corners are already included in delivery!

#### Compact corner (optional)