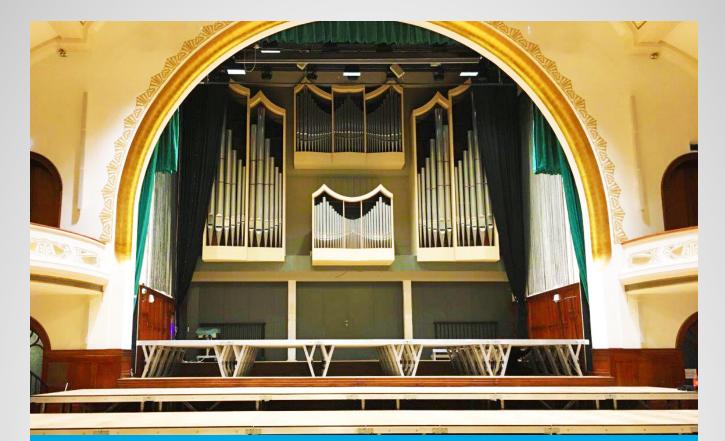

#### BÜTEC Servo Stage Platforms in a concert hall

BÜTEC Servo Stage Platforms as variable stage area in an event hall

Stage consisting of BÜTEC Servo Stage Platforms in extended condition

Variable stage solution with height adjustable BÜTEC Servo Stage Platforms