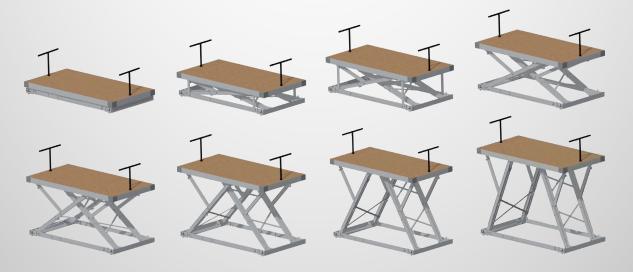

possible.

Servo Stage Platforms optionally offer all the advantages of the innovative compact corner - popular for plug-in leg platforms in professional use. Comparable to power steering when driving a car, gas pressure springs support the operation of the element from above. This saves power and makes adjustment easy - your back is protected when lifting and lowering.

The parallel running double scissors with subframe gives the construction the necessary stability.

The openings for adjustment are covered with metal caps and can be removed with the back of the special adjustment key (by means of a built-in magnet). Available with frame profiles Standard, Standard Plus & Eco.

Especially suitable for the following locations: theatres, congress halls, town halls, community centres etc.



Height adjustable thanks to Scissor System





Step arrangement as grandstand or flat surface as stage possible.



Easy adjustment of the platform from above with an adjustment key, which also releases the cover.



Due to the gas pressure spring support BÜTEC Servo Stage Platforms can easily be locked at the desired height with the practical adjustment key.

# **Fixed installation with Contact Angle**



With BÜTEC edge angles made of aluminium you can easily realize a mounting pit for the BÜTEC Servo Stage 1000 and 1500. The edge bracket is fixed by screwing in the floor and a clean finish is made, which separates the pit from the surrounding floor area.



# **BÜTEC Compact Corner**



With BÜTEC compact corners made of zinc die-cast you have the possibility to mount accessories lik