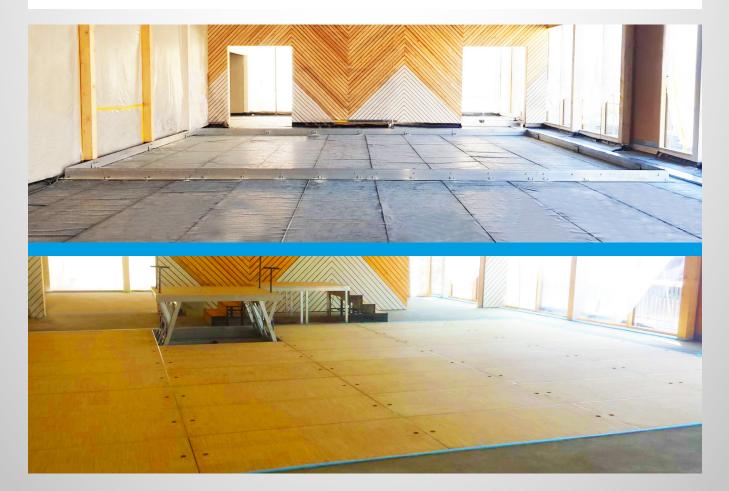

BÜTEC Servo Stage Platforms as exhibition space in a bank branch

BÜTEC Servo Stage Platforms as variable stage area in an event hall

worldwide & internationally in use

Servo Stage

The platform with gas pressure support