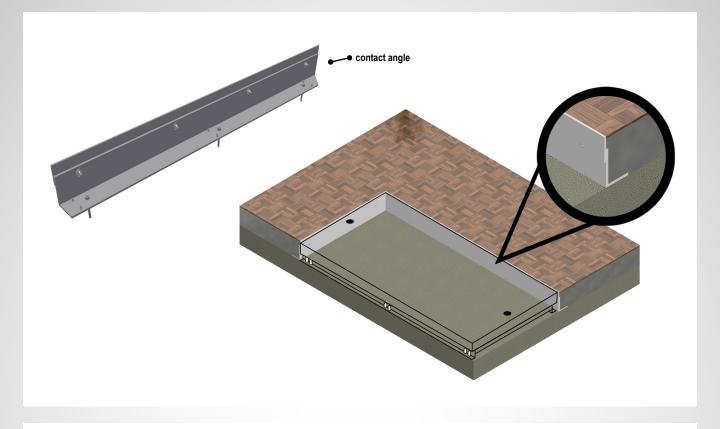

# **Fixed installation with Contact Angle**

With BÜTEC edge angles made of aluminium you can easily realize a mounting pit for the BÜTEC Servo Stage 1000 and 1500. The edge bracket is fixed by screwing in the floor and a clean finish is made, which separates the pit from the surrounding floor area.