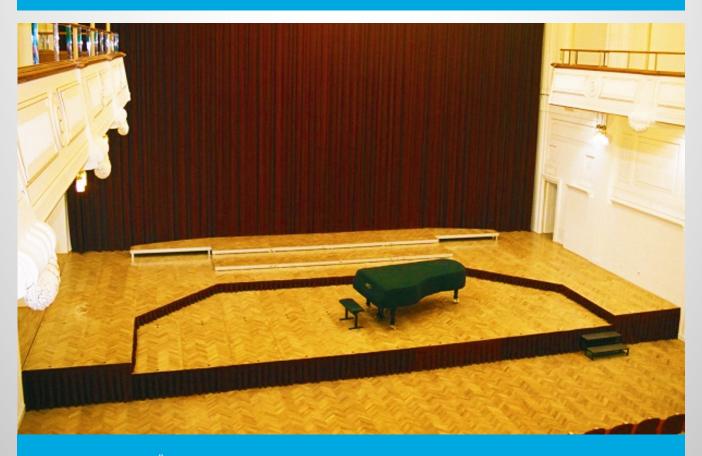

BÜTEC Servo Stage Platforms as flat stage surface or ascending spectator stand

BÜTEC Servo Stage Platforms with parquet flooring as concert stage

BÜTEC Servo Stage Platforms as retractable event stage at a pool system

BÜTEC Servo Stage Platforms as special design for the industry

BÜTEC Servo Stage Platforms as variable stage solution

BÜTEC Servo Stage Platforms as small stage in a restaurant

#### BÜTEC Servo Stage Platforms in a concert hall

BÜTEC Servo Stage Platforms as variable stage area in an event hall

Stage consisting of BÜTEC Servo Stage Platforms in extended condition

Variable stage solution with height adjustable BÜTEC Servo Stage Platforms