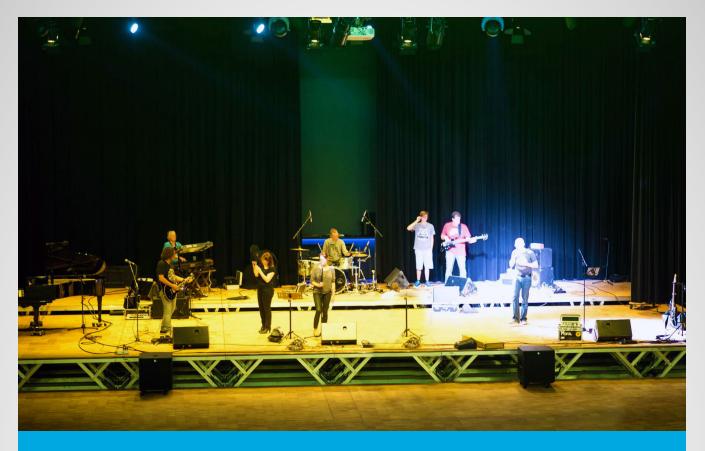

BÜTEC Servo Stage Platforms as flat stage surface or ascending spectator stand

BÜTEC Servo Stage Platforms with parquet flooring as concert stage

BÜTEC Servo Stage Platforms as retractable event stage at a pool system

BÜTEC Servo Stage Platforms as special design for the industry

BÜTEC Servo Stage Platforms as variable stage solution

BÜTEC Servo Stage Platforms as small stage in a restaurant

#### BÜTEC Servo Stage Platforms in a concert hall

BÜTEC Servo Stage Platforms as variable stage area in an event hall

Stage consisting of BÜTEC Servo Stage Platforms in extended condition

Variable stage solution with height adjustable BÜTEC Servo Stage Platforms