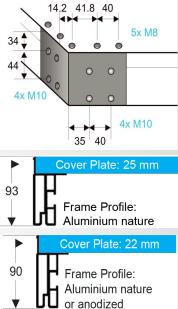

# **BÜTEC Compact Corner**

With BÜTEC compact corners made of zinc die-cast you have the possibility to mount accessories like railings and claddings fast and easy at the four corners of your BÜTEC platforms Servo Stage 1000 & 1500. By using threads M8 & M10 you can create strong and form-fit connections to the desired attachments.

#### **Technical Data**

| Possible frame profiles:     | <ul> <li>BÜTEC Standard</li> <li>BÜTEC Standard Plus</li> <li>BÜTEC Eco</li> </ul>                                                                              |  |  |
|------------------------------|-----------------------------------------------------------------------------------------------------------------------------------------------------------------|--|--|
| Cover plates:                | beech wood blockboard (22 mm / 25 mm), screen printing board (22 mm / 24 mm), linoleum covering, parquet / laminate covering, carpet, needle felt and many more |  |  |
| Dimensions:                  | 2 x 1 m, special sizes and shapes possible                                                                                                                      |  |  |
| Loading capacity:            | up to 750 kg/m²                                                                                                                                                 |  |  |
| Height adjustment:           | 20, 40, 60, 80 & 100 cm (from floor level installation pit)                                                                                                     |  |  |
| Lifting support:             | back-friendly gas pressure spring support                                                                                                                       |  |  |
| Compakt-corner:              | at extra charge                                                                                                                                                 |  |  |
| Platform intermediate joint: | approx. 5 mm                                                                                                                                                    |  |  |
| Deep Installation pit:       | approx. 20 cm                                                                                                                                                   |  |  |

## Pit & Platform Height

#### **Technical Data**

| Possible frame profiles:     | BÜTEC Standard     BÜTEC Standard Plus     BÜTEC Eco                                                                                                            |  |  |
|------------------------------|-----------------------------------------------------------------------------------------------------------------------------------------------------------------|--|--|
| Cover plates:                | beech wood blockboard (22 mm / 25 mm), screen printing board (22 mm / 24 mm), linoleum covering, parquet / laminate covering, carpet, needle felt and many more |  |  |
| Dimensions:                  | 2 x 1 m, special sizes and shapes possible                                                                                                                      |  |  |
| Loading capacity:            | up to 750 kg/m²                                                                                                                                                 |  |  |
| Height adjustment:           | 20, 40, 60, 80, 100, 120 & 150 cm (from floor level installation pit)                                                                                           |  |  |
| Lifting support:             | back-friendly gas pressure spring support                                                                                                                       |  |  |
| Compakt-corner:              | included                                                                                                                                                        |  |  |
| Platform intermediate joint: | approx. 5 mm                                                                                                                                                    |  |  |
| Deep Installation pit:       | approx. 20 cm                                                                                                                                                   |  |  |

## **Pit & Platform Height**