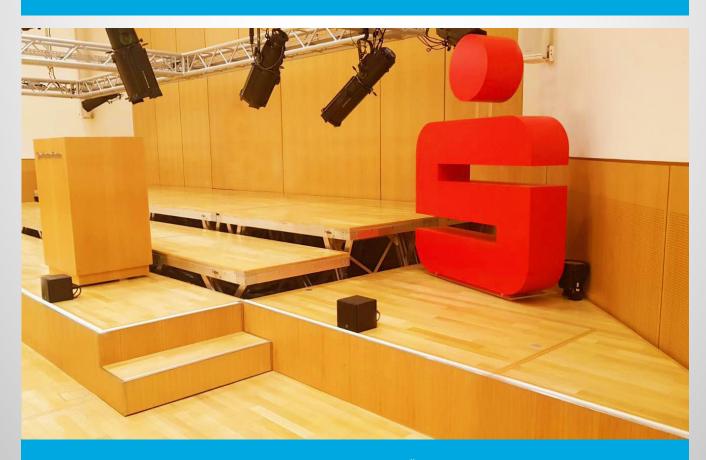

BÜTEC Servo Stage Platforms as exhibition space in a bank branch

BÜTEC Servo Stage Platforms as variable stage area in an event hall

worldwide & internationally in use

Servo Stage

The platform with gas pressure support