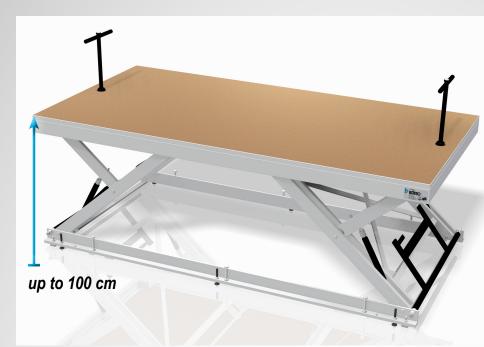

ical adjustment key.

# **Fixed installation with Contact Angle**



With BÜTEC edge angles made of aluminium you can easily realize a mounting pit for the BÜTEC Servo Stage 1000 and 1500. The edge bracket is fixed by screwing in the floor and a clean finish is made, which separates the pit from the surrounding floor area.



# **BÜTEC Compact Corner**



With BÜTEC compact corners made of zinc die-cast you have the possibility to mount accessories like railings and claddings fast and easy at the four corners of your BÜTEC platforms Servo Stage 1000 & 1500. By using threads M8 & M10 you can create strong and form-fit connections to the desired attachments.

If you choose the BÜTEC Servo Stage 1500 the BÜTEC compact corners are already included in delivery!



# **BÜTEC Servo Stage 1000**



#### Compact corner (optional)



#### Quality. Made in Germany.



www.tuv.com ID 1000000000



### **Product Video**

Simply scan the adjacent code with your smartphone or click on it with the mouse pointer.

#### **Technical Data**

| Possible frame profiles:     | <ul> <li>BÜTEC Standard</li> <li>BÜTEC Standard Plus</li> <li>BÜTEC Eco</li> </ul>                                                                              |  |  |
|------------------------------|-----------------------------------------------------------------------------------------------------------------------------------------------------------------|--|--|
| Cover plates:                | beech wood blockboard (22 mm / 25 mm), screen printing board (22 mm / 24 mm), linoleum covering, parquet / laminate covering, c