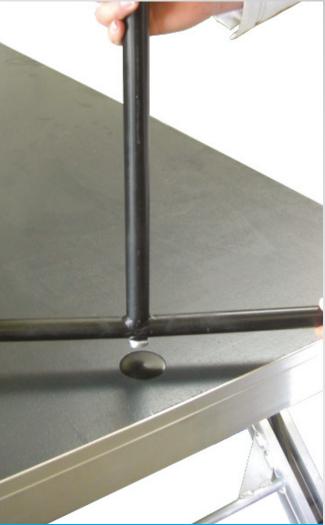

Easy adjustment of the platform from above with an adjustment key, which also releases the cover.

Due to the gas pressure spring support BÜTEC Servo Stage Platforms can easily be locked at the desired height with the practical adjustment key.

#### Compact corner (optional)