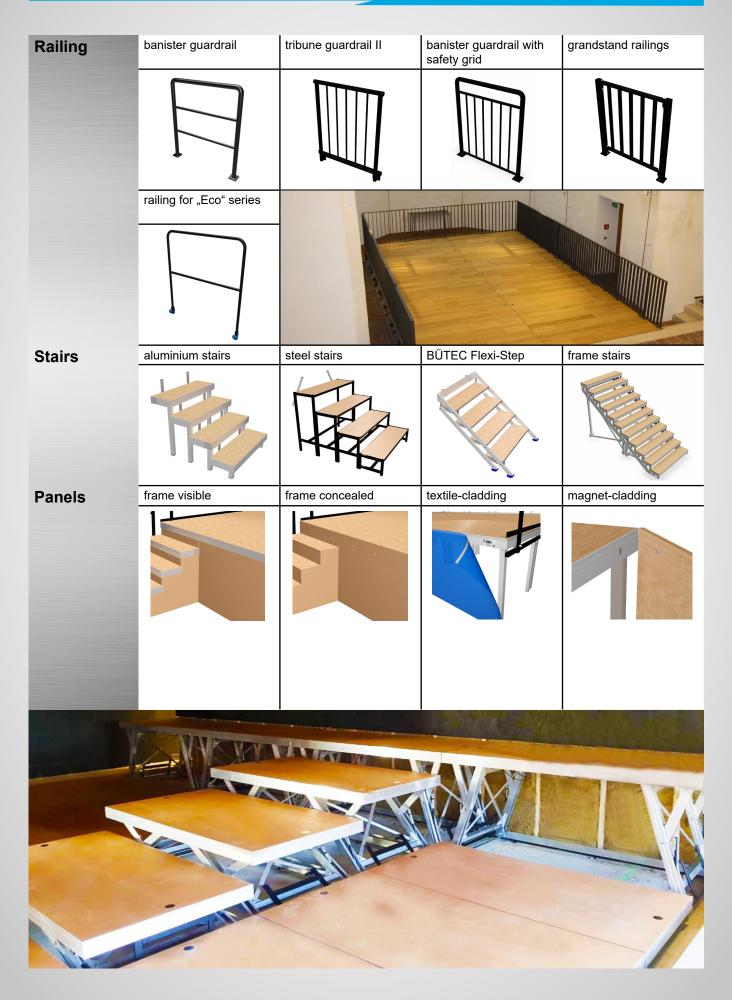

## Accessories

## Accessories

| Surfaces         | beech wood blockboard | screen printing board | STAB lightplate                 | parquet covering          |
|------------------|-----------------------|-----------------------|---------------------------------|---------------------------|
|                  |                       |                       |                                 |                           |
|                  | grating cover         | linoleum cover        | laminate cover                  | needle felt inlay/ carpet |
|                  |                       |                       |                                 |                           |
| Ramps            |                       | ramp set              |                                 |                           |
| Adjusting<br>key | adjusting key long    | adjusting key short   | adjusting key as special design |                           |
| Step lights      | in frame profile      | behind frame profile  | in cover plate                  |                           |
|                  |                       |                       |                                 |                           |