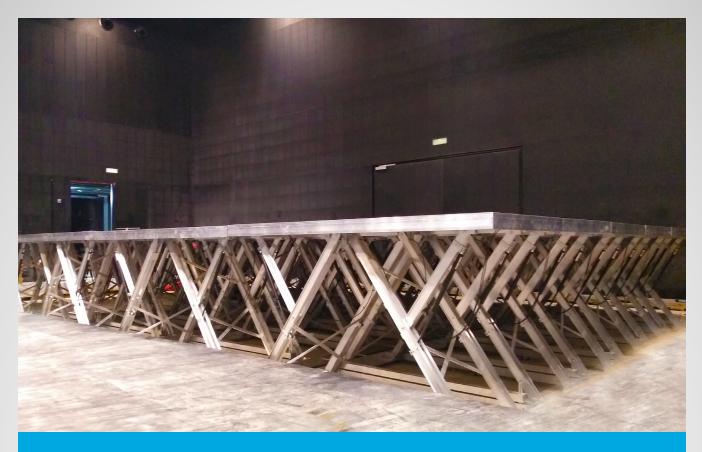

The parallel running double scissors with subframe gives the construction the necessary stability.

The openings for adjustment are covered with metal caps and can be removed with the back of the special adjustment key (by means of a built-in magnet). Available with frame profiles Standard, Standard Plus & Eco.

Especially suitable for the following locations: theatres, congress halls, town halls, community centres etc.

Height adjustable thanks to Scissor System

Step arrangement as grandstand or flat surface as stage possible.

Easy adjustment of the platform from above with an adjustment key, which also releases the cover.

Due to the gas pressure spring support BÜTEC Servo Stage Platforms can easily be locked at the desired height with the practical adjustment key.