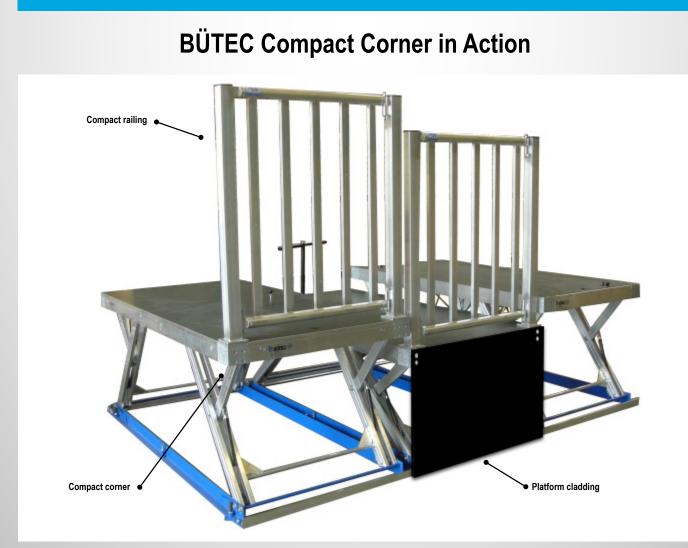

# **BÜTEC Compact Corner**

With BÜTEC compact corners made of zinc die-cast you have the possibility to mount accessories like railings and claddings fast and easy at the four corners of your BÜTEC platforms Servo Stage 1000 & 1500. By using threads M8 & M10 you can create strong and form-fit connections to the desired attachments.

If you choose the BÜTEC Servo Stage 1500 the BÜTEC compact corners are already included in delivery!

#### Compact corner (optional)