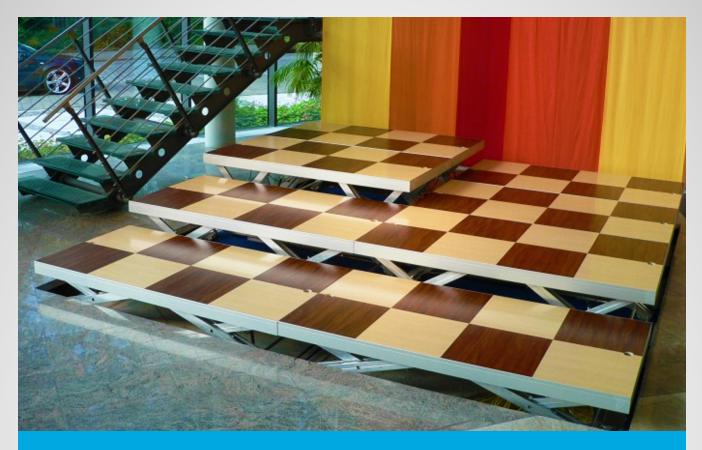

Especially suitable for the following locations: theatres, congress halls, town halls, community centres etc.

Height adjustable thanks to Scissor System

Step arrangement as grandstand or flat surface as stage possible.

BÜTEC Servo Stage Platforms as flat stage surface or ascending spectator stand

BÜTEC Servo Stage Platforms with parquet flooring as concert stage

BÜTEC Servo Stage Platforms as retractable event stage at a pool system