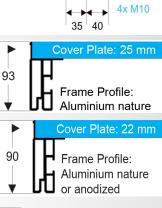

#### **Technical Data**

| Possible frame profiles:     | <ul> <li>BÜTEC Standard</li> <li>BÜTEC Standard Plus</li> <li>BÜTEC Eco</li> </ul>                                                                              |  |  |
|------------------------------|-----------------------------------------------------------------------------------------------------------------------------------------------------------------|--|--|
| Cover plates:                | beech wood blockboard (22 mm / 25 mm), screen printing board (22 mm / 24 mm), linoleum covering, parquet / laminate covering, carpet, needle felt and many more |  |  |
| Dimensions:                  | 2 x 1 m, special sizes and shapes possible                                                                                                                      |  |  |
| Loading capacity:            | up to 750 kg/m²                                                                                                                                                 |  |  |
| Height adjustment:           | 20, 40, 60, 80 & 100 cm (from floor level installation pit)                                                                                                     |  |  |
| Lifting support:             | back-friendly gas pressure spring support                                                                                                                       |  |  |
| Compakt-corner:              | at extra charge                                                                                                                                                 |  |  |
| Platform intermediate joint: | approx. 5 mm                                                                                                                                                    |  |  |
| Deep Installation pit:       | approx. 20 cm                                                                                                                                                   |  |  |

#### **Technical Data**

| Possible frame profiles:     | BÜTEC Standard     BÜTEC Standard Plus     BÜTEC Eco                                                                                                            |  |  |
|------------------------------|-----------------------------------------------------------------------------------------------------------------------------------------------------------------|--|--|
| Cover plates:                | beech wood blockboard (22 mm / 25 mm), screen printing board (22 mm / 24 mm), linoleum covering, parquet / laminate covering, carpet, needle felt and many more |  |  |
| Dimensions:                  | 2 x 1 m, special sizes and shapes possible                                                                                                                      |  |  |
| Loading capacity:            | up to 750 kg/m²                                                                                                                                                 |  |  |
| Height adjustment:           | 20, 40, 60, 80, 100, 120 & 150 cm (from floor level installation pit)                                                                                           |  |  |
| Lifting support:             | back-friendly gas pressure spring support                                                                                                                       |  |  |
| Compakt-corner:              | included                                                                                                                                                        |  |  |
| Platform intermediate joint: | approx. 5 mm                                                                                                                                                    |  |  |
| Deep Installation pit:       | approx. 20 cm                                                                                                                                                   |  |  |