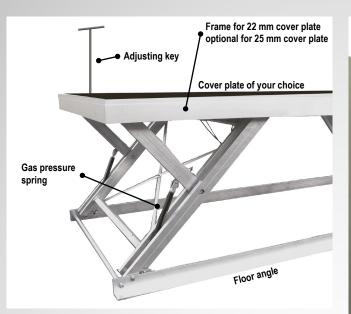

The parallel running double scissors with subframe gives the construction the necessary stability.

The openings for adjustment are covered with metal caps and can be removed with the back of the special adjustment key (by means of a built-in magnet). Available with frame profiles Standard, Standard Plus & Eco.

Easy adjustment of the platform from above with an adjustment key, which also releases the cover.

Due to the gas pressure spring support BÜTEC Servo Stage Platforms can easily be locked at the desired height with the practical adjustment key.

# **Fixed installation with Contact Angle**

With BÜTEC edge angles made of aluminium you can easily realize a mounting pit for the BÜTEC Servo Stage 1000 and 1500. The edge bracket is fixed by screwing in the floor and a clean finish is made, which separates the pit from the surrounding floor area.