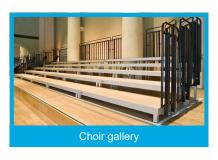

## **Applications**

Podium for dance, music and talk show

Forestage extension

Orchestra, choir and audience stands

Basic platform with curtain construction