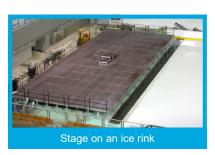

System Stage Grandstand

## **Applications**

Podium for dance, music and talk show

Forestage extension

Orchestra, choir and audience stands

Basic platform with curtain construction