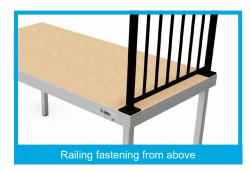

#### **Mounting Options**

- stable and secure mounting for
- railing up to 2 kN impact load
- aluminium railing up to 60% lighter than conventional steel railing
- back-friendly assembly of the railings e.g. for high grandstands
- 100% compatible with the standard series