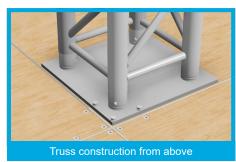

5-55 mm

Triangle



**Connection Clamps** 





## BÜTEC Platform "Compact" 2 x 1 m

The Allrounder: Special fastening corners ensure more stability and mounting options for accessories.





#### **Technical Details**

- especially stable
- fixing corners for a high
- load absorption
- accessories can be attached to the side or top of the mounting corners
- be mounted
- no mitre cut
- mounting of equipment or decorations on the stage, without drilling or damaging the cover plate

#### **Leg Mounting Corners**



#### **Mounting Options**







- stable and secure mounting for
- railing up to 2 kN impact load
- aluminium railing up to 60% lighter than conventional steel railing
- back-friendly assembly of the railings e.g. for high grandstands
- 100% compatible with the standard series





## BÜTEC Platform "Eco" 2 x 1 m

The Versatile: There is no such thing as not working! Can be combined with many common platforms.



|                                                         | Light                  | Standard               |
|---------------------------------------------------------|------------------------|------------------------|
| TÜV-GS inspection / statics                             | $\checkmark$           | ✓                      |
| Panel thickness in mm                                   | approx. 15             | approx. 22             |
| Leg mounting corner 45-55mm                             | ✓                      | ✓                      |
| Leg mounting corner 40-60mm                             | ✓                      | ✓                      |
|