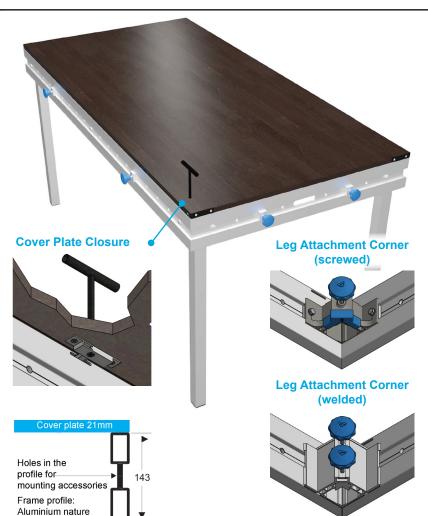

## BÜTEC Platform "Master" 2 x 1 m

Highest demands on the load capacity, large spans and superstructures.

#### **Technical Details**

- further development for very large and high stages, wide superstructures or grandstands with theater inclination
- aluminium chamber profile with
- inner and outer grooving channels
- leg holders additionally stabilize the frame and can accommodate leg profiles up to 60 mm
- stage or grandstand areas up to 2 m in height can be erected without diagonal bracing

## **Examples of Use**

166,6

Frame profile: Aluminium nature