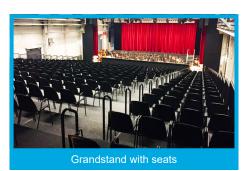

modern events, arenas, film and television studios, theatres, opera houses, exhibition and city halls, churches, schools and festivals worldwide.

A tried and tested System has prevailed. Rely on Quality.

You can recognize the Original by this Symbol:





## BÜTEC Platform "Standard" 2 x 1 m

The Classic: sturdy, stable and tested for numerous applications.



#### **Technical Details**

- support frame made of aluminium chamber profile with mitre cut
- fixed hooks engage in the grooves of the next platform and hold both together
- carrier frame is equipped with leg fastening corners for the reception of plug-in legs or telescopic legs
- the leg profiles are attached via a screwable pressure angle

#### **Examples of Use**







40-60 mm



45-55 mm

Triangle



**Connection Clamps** 





## BÜTEC Platform "Compact" 2 x 1 m

The Allrounder: Special fastening corners ensure more stability and mounting options for accessories.





#### **Technical Details**

- especially stable
- fixing corners for a high
- load absorption
- accessories can be attached to the side or top of the mounting corners
- be mounted
- no mitre cut
- mounting of equipment or decorations on the stage, without drilling or damaging the cover plate

#### **Leg Mounting Corners**



#### **Mounting Options**







- stable and secure mounting for
- railing up to 2 kN impact load
- aluminium railing up to 60% lighter than conventional steel railing
- back-friendly assembly of the railings e.g. for high grandstands
- 100% compatible with the standard series





## BÜTEC Platform "Eco" 2 x 1 m

The Vers