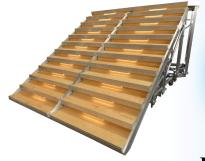

## Suitable extensions for your BÜTEC stage platforms

| Railing   | stage railings                            | grandstand and<br>stage railings        | grandstand<br>special railings      | railing for "Eco" series         |
|-----------|-------------------------------------------|-----------------------------------------|-------------------------------------|----------------------------------|
|           | 1111                                      |                                         |                                     |                                  |
|           | special round tube plug-in railings       | grandstand railings II                  | bracket railing with security grid  | grandstand railings<br>mullioned |
|           |                                           |                                         |                                     |                                  |
| Stairs    | aluminium stairs                          | steel stairs                            | BÜTEC Flexi-Step                    | frame system steps               |
|           | TRO                                       |                                         |                                     |                                  |
| Aperture  | frame visible                             | frame concealed                         | textile cladding                    | magnet cladding                  |
|           |                                           |                                         | Pito                                |                                  |
| Transport | storage trolleys for horizontal transport | storage trolleys for vertical transport | storage trolleys for<br>outdoor use | flightcases                      |
|           |                                           |                                         |                                     |                                  |
|           |                                           |                                         | 9                                   |                                  |