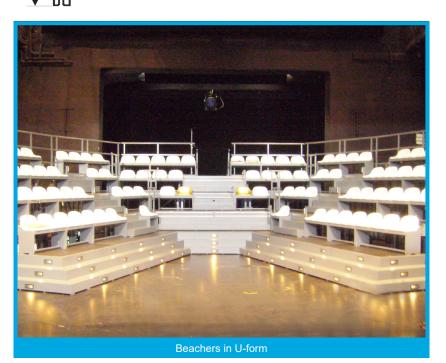

## BÜTEC Platform "Master" 2 x 1 m

Highest demands on the load capacity, large spans and superstructures.

#### **Technical Details**

- further development for very large and high stages, wide superstructures or grandstands with theater inclination
- aluminium chamber profile with
- inner and outer grooving channels
- leg holders additionally stabilize the frame and can accommodate leg profiles up to 60 mm
- stage or grandstand areas up to 2 m in height can be erected without diagonal bracing

## **Examples of Use**

166,6

Frame profile: Aluminium nature