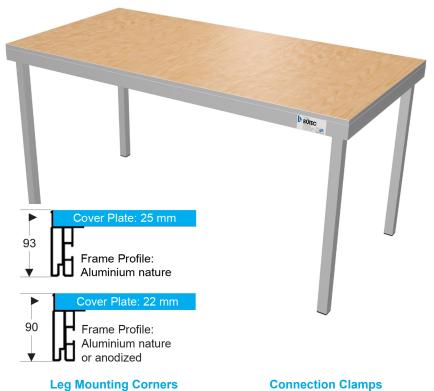

#### **Technical Details**

- support frame made of aluminium chamber profile with mitre cut
- fixed hooks engage in the grooves of the next platform and hold both together
- carrier frame is equipped with leg fastening corners for the reception of plug-in legs or telescopic legs
- the leg profiles are attached via a screwable pressure angle

#### **Examples of Use**

40-60 mm

45-55 mm

Triangle

**Connection Clamps** 