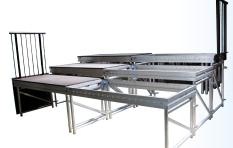

## BÜTEC Platform "Master" 2 x 1 m

Highest demands on the load capacity, large spans and superstructures.

#### **Technical Details**

- further development for very large and high stages, wide superstructures or grandstands with theater inclination
- aluminium chamber profile with
- inner and outer grooving channels
- leg holders additionally stabilize the frame and can accommodate leg profiles up to 60 mm
- stage or grandstand areas up to 2 m in height can be erected without diagonal bracing

## **Examples of Use**

166,6

Frame profile: Aluminium nature