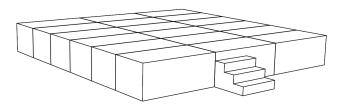

## BÜTEC Platform "Master" 2 x 1 m

Highest demands on the load capacity, large spans and superstructures.

#### **Technical Details**

- further development for very large and high stages, wide superstructures or grandstands with theater inclination
- aluminium chamber profile with
- inner and outer grooving channels
- leg holders additionally stabilize the frame and can accommodate leg profiles up to 60 mm
- stage or grandstand areas up to 2 m in height can be erected without diagonal bracing

## **Examples of Use**

166,6

Frame profile: Aluminium nature