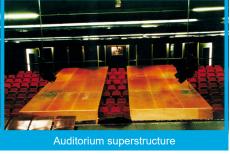

## BÜTEC Platform "Master" 2 x 1 m

Highest demands on the load capacity, large spans and superstructures.

#### **Technical Details**

- further development for very large and high stages, wide superstructures or grandstands with theater inclination
- aluminium chamber profile with
- inner and outer grooving channels
- leg holders additionally stabilize the frame and can accommodate leg profiles up to 60 mm
- stage or grandstand areas up to 2 m in height can be erected without diagonal bracing

## **Examples of Use**

166,6

Frame profile: Aluminium nature