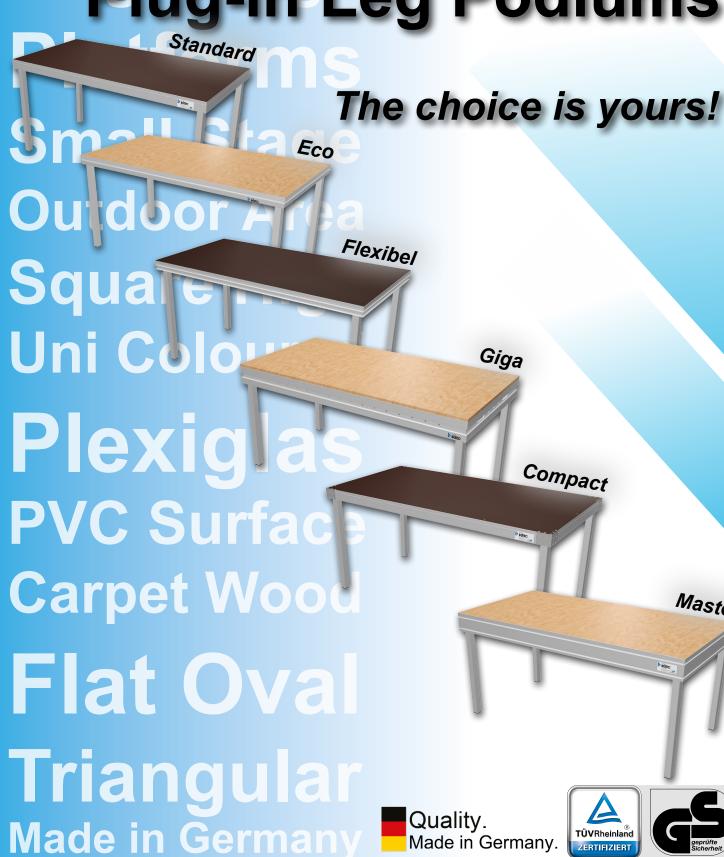

# lug-in Leg Podiums

Master

## BÜTEC Platform "Standard" 2 x 1 m

The Classic: sturdy, stable and tested for numerous applications.

## BÜTEC Platform "Compact" 2 x 1 m

The Allrounder: Special fastening corners ensure more stability and mounting options for accessories.

## BÜTEC Platform "Eco" 2 x 1 m

The Versatile: There is no such thing as not working! Can be combined with many common platforms.

|                                                         | Light                  | Standard               |
|---------------------------------------------------------|------------------------|------------------------|
| TÜV-GS inspection / statics                             | $\checkmark$           | ✓                      |
| Panel thickness in mm                                   | approx. 15             | approx. 22             |
| Leg mounting corner 45-55mm                             | ✓                      | ✓                      |
| Leg mounting corner 40-60mm                             | ✓                      | ✓                      |
| Load capacity area load / m²                            | 500 kg                 | 750 kg                 |
| Special sizes and shapes<br>Round<br>Square<br>Triangle | <del>-</del><br>✓<br>✓ | <del>-</del><br>,<br>, |

## BÜTEC Platform "Flexibel" 2 x 1 m

With circumferential slotted channel for connection of accessories and other flexible pedestals.

## BÜTEC Frame System "Giga" 2 x 1 m

Very resilient and due to removable cover plate easy to transport.

## BÜTEC Platform "Master" 2 x 1 m

Highest demands on the load capacity, large spans and superstructures.