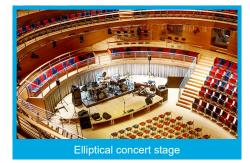

## **Applications**

Podium for dance, music and talk show

Forestage extension

Orchestra, choir and audience stands

Basic platform with curtain construction