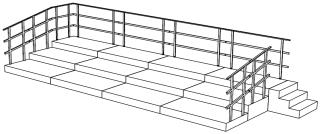

#### **Mounting Options**

- stable and secure mounting for
- railing up to 2 kN impact load
- aluminium railing up to 60% lighter than conventional steel railing
- back-friendly assembly of the railings e.g. for high grandstands
- 100% compatible with the standard series