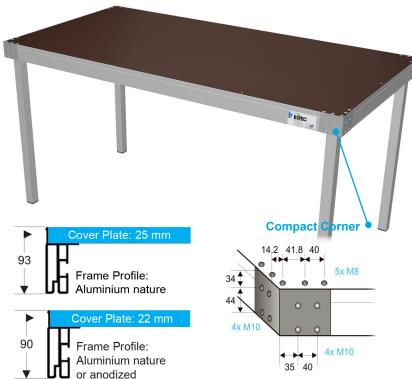

## BÜTEC Platform "Master" 2 x 1 m

Highest demands on the load capacity, large spans and superstructures.

#### **Technical Details**

- further development for very large and high stages, wide superstructures or grandstands with theater inclination
- aluminium chamber profile with
- inner and outer grooving channels
- leg holders additionally stabilize the frame and can accommodate leg profiles up to 60 mm
- stage or grandstand areas up to 2 m in height can be erected without diagonal bracing

## **Examples of Use**

166,6

Frame profile: Aluminium nature