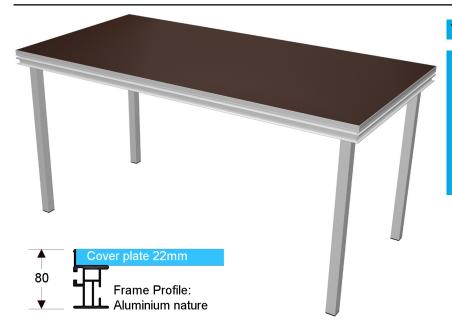

## BÜTEC Platform "Master" 2 x 1 m

Highest demands on the load capacity, large spans and superstructures.

#### **Technical Details**

- further development for very large and high stages, wide superstructures or grandstands with theater inclination
- aluminium chamber profile with
- inner and outer grooving channels
- leg holders additionally stabilize the frame and can accommodate leg profiles up to 60 mm
- stage or grandstand areas up to 2 m in height can be erected without diagonal bracing

## **Examples of Use**

166,6

Frame profile: Aluminium nature