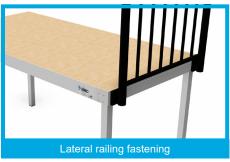

#### **Mounting Options**

- stable and secure mounting for
- railing up to 2 kN impact load
- aluminium railing up to 60% lighter than conventional steel railing
- back-friendly assembly of the railings e.g. for high grandstands
- 100% compatible with the standard series