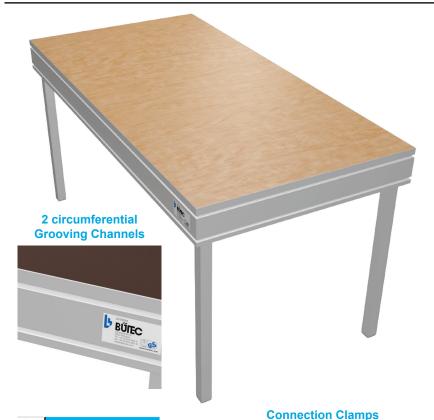

## BÜTEC Platform "Standard" 2 x 1 m

The Classic: sturdy, stable and tested for numerous applications.

#### **Technical Details**

- support frame made of aluminium chamber profile with mitre cut
- fixed hooks engage in the grooves of the next platform and hold both together
- carrier frame is equipped with leg fastening corners for the reception of plug-in legs or telescopic legs
- the leg profiles are attached via a screwable pressure angle

#### **Examples of Use**

40-60 mm

45-55 mm

Triangle

**Connection Clamps** 