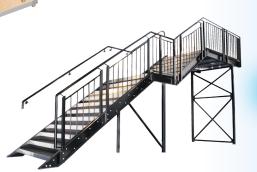

## Suitable extensions for your BÜTEC stage platforms

| Railing   | stage railings                            | grandstand and<br>stage railings        | grandstand<br>special railings      | railing for "Eco" series         |
|-----------|-------------------------------------------|-----------------------------------------|-------------------------------------|----------------------------------|
|           | 1111                                      |                                         |                                     |                                  |
|           | special round tube plug-in railings       | grandstand railings II                  | bracket railing with security grid  | grandstand railings<br>mullioned |
|           |                                           |                                         |                                     |                                  |
| Stairs    | aluminium stairs                          | steel stairs                            | BÜTEC Flexi-Step                    | frame system steps               |
|           | TRO                                       |                                         |                                     |                                  |
| Aperture  | frame visible                             | frame concealed                         | textile cladding                    | magnet cladding                  |
|           |                                           |                                         | Pito                                |                                  |
| Transport | storage trolleys for horizontal transport | storage trolleys for vertical transport | storage trolleys for<br>outdoor use | flightcases                      |
|           |                                           |                                         |                                     |                                  |
|           |                                           |                                         | 9                                   |                                  |