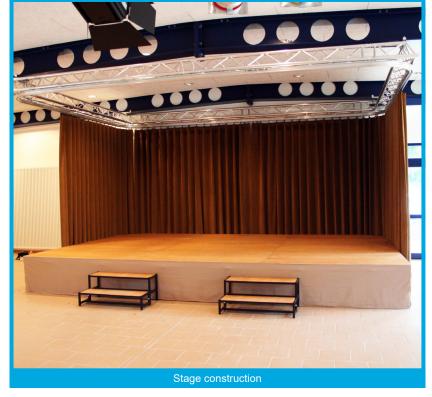

## **Applications**

Podium for dance, music and talk show

Forestage extension

Orchestra, choir and audience stands

Basic platform with curtain construction