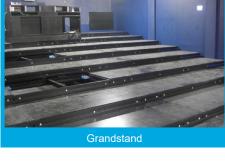

## BÜTEC Platform "Master" 2 x 1 m

Highest demands on the load capacity, large spans and superstructures.

#### **Technical Details**

- further development for very large and high stages, wide superstructures or grandstands with theater inclination
- aluminium chamber profile with
- inner and outer grooving channels
- leg holders additionally stabilize the frame and can accommodate leg profiles up to 60 mm
- stage or grandstand areas up to 2 m in height can be erected without diagonal bracing

## **Examples of Use**

166,6

Frame profile: Aluminium nature