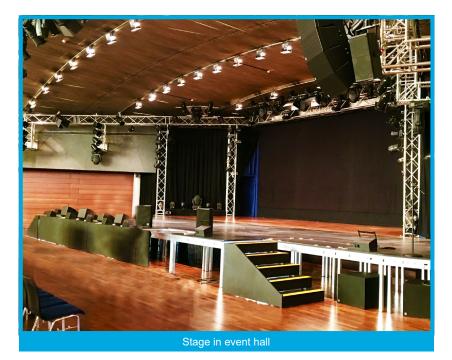

## Over 1,000,000 stage platforms are in use internationally.

Since 1979 BÜTEC stage platforms are in use worldwide. For all applications in the field of event technology BÜTEC offers one of the largest product range around stage platforms and the necessary accessories. As a manufacturer, with an experienced team of stage specialists, we are able to react flexibly to all requirements around the professional stage construction.

Custom-made products with complex requirements can be implemented professionally. With well over 20 different stage systems, as well as special solutions, we equip the most modern events, arenas, film and television studios, theatres, opera houses, exhibition and city halls, churches, schools and festivals worldwide.