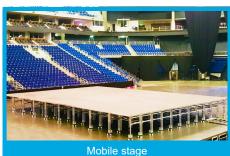

## **Applications**

Podium for dance, music and talk show

Forestage extension

Orchestra, choir and audience stands

Basic platform with curtain construction