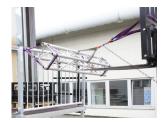

## BÜTEC Platform "Master" 2 x 1 m

Highest demands on the load capacity, large spans and superstructures.

#### **Technical Details**

- further development for very large and high stages, wide superstructures or grandstands with theater inclination
- aluminium chamber profile with
- inner and outer grooving channels
- leg holders additionally stabilize the frame and can accommodate leg profiles up to 60 mm
- stage or grandstand areas up to 2 m in height can be erected without diagonal bracing

## **Examples of Use**

166,6

Frame profile: Aluminium nature