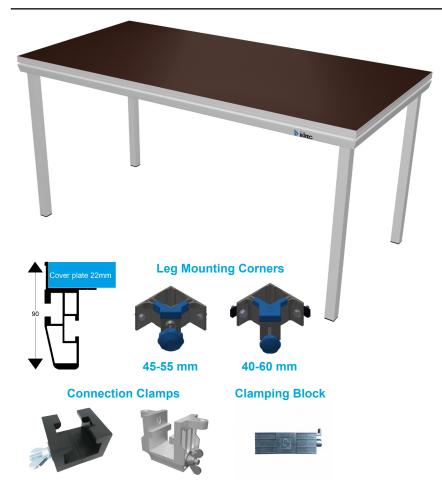

## BÜTEC Platform "Standard" 2 x 1 m

The Classic: sturdy, stable and tested for numerous applications.

#### **Technical Details**

- support frame made of aluminium chamber profile with mitre cut
- fixed hooks engage in the grooves of the next platform and hold both together
- carrier frame is equipped with leg fastening corners for the reception of plug-in legs or telescopic legs
- the leg profiles are attached via a screwable pressure angle

#### **Examples of Use**

40-60 mm

45-55 mm

Triangle

**Connection Clamps** 