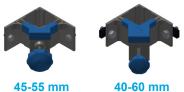

ngage in the grooves of the next platform and hold both together
- carrier frame is equipped with leg fastening corners for the reception of plug-in legs or telescopic legs
- the leg profiles are attached via a screwable pressure angle

#### **Examples of Use**







40-60 mm



45-55 mm

Triangle



**Connection Clamps** 





## BÜTEC Platform "Compact" 2 x 1 m

The Allrounder: Special fastening corners ensure more stability and mounting options for accessories.





#### **Technical Details**

- especially stable
- fixing corners for a high
- load absorption
- accessories can be attached to the side or top of the mounting corners
- be mounted
- no mitre cut
- mounting of equipment or decorations on the stage, without drilling or damaging the cover plate

#### **Leg Mounting Corners**



#### **Mounting Options**







- stable and secure mounting for
- railing up to 2 kN impact load
- aluminium railing up to 60% lighter than conventional steel railing
- back-friendly assembly of the railings e.g. for high grandstands
- 100% compatible with the standard series





## BÜTEC Platform "Eco" 2 x 1 m

The Versatile: There is no such thing as not working! Can be combined with many common platforms.



|                                                         | Light                  | Standard               |
|---------------------------------------------------------|------------------------|------------------------|
| TÜV-GS inspection / statics                             | $\checkmark$           | ✓                      |
| Panel thickness in mm