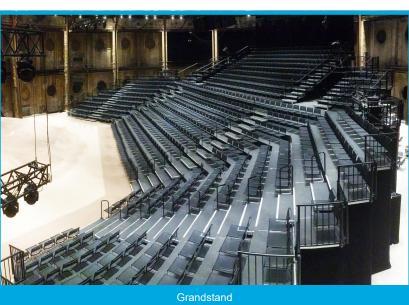

A tried and tested System has prevailed. Rely on Quality.

You can recognize the Original by this Symbol:





## BÜTEC Platform "Standard" 2 x 1 m

The Classic: sturdy, stable and tested for numerous applications.



#### **Technical Details**

- support frame made of aluminium chamber profile with mitre cut
- fixed hooks engage in the grooves of the next platform and hold both together
- carrier frame is equipped with leg fastening corners for the reception of plug-in legs or telescopic legs
- the leg profiles are attached via a screwable pressure angle

#### **Examples of Use**







40-60 mm



45-55 mm

Triangle



**Connection Clamps** 





## BÜTEC Platform "Compact" 2 x 1 m

The Allrounder: Special fastening corners ensure more stability and mounting options for accessories.





#### **Technical Details**

- especially stable
- fixing corners for a high
- load absorption
- accessories can be attached to the side or top of the mounting corners
- be mounted
- no mitre cut
- mounting of equipment or decorations on the stage, without drilling or damaging the cover plate

#### **Leg Mounting Corners**



#### **Mounting Options**







- stable and secure mounting for
- railing up to 2 kN impact load
- aluminium railing up to 60% lighter than conventional steel railing
- back-friendly assembly of the railings e.g. for high grandstands
- 100% compatible with the standard series





## BÜTEC Platform "Eco" 2 x 1 m

The Versatile: There is no such thing as not working! Can be combined with many common platforms.



|