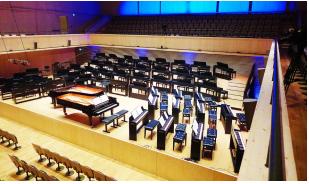

## BÜTEC Platform "Master" 2 x 1 m

Highest demands on the load capacity, large spans and superstructures.

#### **Technical Details**

- further development for very large and high stages, wide superstructures or grandstands with theater inclination
- aluminium chamber profile with
- inner and outer grooving channels
- leg holders additionally stabilize the frame and can accommodate leg profiles up to 60 mm
- stage or grandstand areas up to 2 m in height can be erected without diagonal bracing

## **Examples of Use**

166,6

Frame profile: Aluminium nature