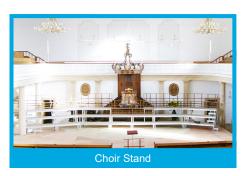

## **Applications**

Podium for dance, music and talk show

Forestage extension

Orchestra, choir and audience stands

Basic platform with curtain construction