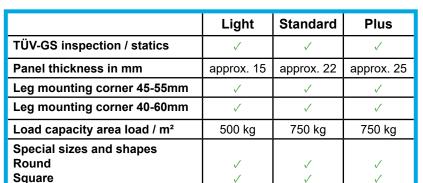

## BÜTEC Platform "Eco" 2 x 1 m

The Versatile: There is no such thing as not working! Can be combined with many common platforms.

|                                                         | Light                  | Standard               |
|---------------------------------------------------------|------------------------|------------------------|
| TÜV-GS inspection / statics                             | $\checkmark$           | ✓                      |
| Panel thickness in mm                                   | approx. 15             | approx. 22             |
| Leg mounting corner 45-55mm                             | ✓                      | ✓                      |
| Leg mounting corner 40-60mm                             | ✓                      | ✓                      |
| Load capacity area load / m²                            | 500 kg                 | 750 kg                 |
| Special sizes and shapes<br>Round<br>Square<br>Triangle | <del>-</del><br>✓<br>✓ | <del>-</del><br>,<br>, |