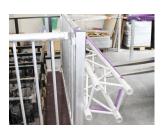

## BÜTEC Frame System "Giga" 2 x 1 m

Very resilient and due to removable cover plate easy to transport.

#### **Technical Details**

- frame profile is installed separately from the panel covering
- frame is particularly stable with a height of 14 cm and can be delivered with drillings in any desired grid
- if the span is extended, the frames are replaced by
- intermediate bartack supported
- frame sizes up to 6 x 1 m can be made to measure

## **Examples of use:**